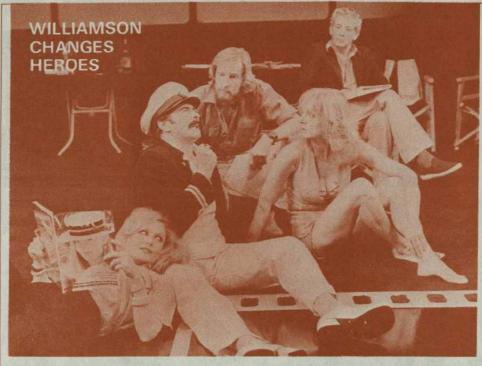

Following its opening season at Nimrod Theatre, David Williamson has completely rewritten the second half of the second act of his new play CELLULOID HEROES for the Theatre Royal season. When he first saw the play performed at Nimrod in early December, Williamson felt the tone of the ending was not right. In the original version of Celluloid Heroes, which is a comedy about the making of a film involving tribal Aborigines, Williamson had the Aborigines turn the tables on the white film makers and their at best patronising and at worst racist attitudes.

"I feel I had made the Aborigines have an excessively easy victory over the evil whites — exactly the sort of victory they never have in real life. What I have tried to do in the new ending is take away the fairy-tale ending, still have the main Aboriginal character retaining his inttegrity and have a more likely ending which is much funnier." Although Williamson has rewritten many of his plays, this is the first one to be rewritten after opening night.

CELLULOID HEROES continues at the Theatre Royal until February 21 when it starts a six month national tour under

the aegis of The Australian Elizabethan Theatre Trust. The tour will include a Newcastle season and details will be given in a later edition of Trust News. Tickets for the Theatre Royal season can be obtained at a \$1.00 concession by showing your membership card at the Theatre Royal box office or Mitchells-Bass agencies.