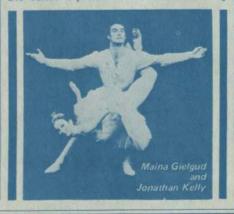

continued page 4

| CELLULOID HEROES SUPPER PARTY                                                                                      | SYDNEY UNIVERSITY                                                                                                                                                                                                                                                                                                     |
|--------------------------------------------------------------------------------------------------------------------|-----------------------------------------------------------------------------------------------------------------------------------------------------------------------------------------------------------------------------------------------------------------------------------------------------------------------|
| Thursday January 15 — Theatre Royal                                                                                | Friday January 23/Sunday January 25 at 8 p.m. (delete as applicable)                                                                                                                                                                                                                                                  |
| tickets @ \$4.50 = \$                                                                                              | Please send me                                                                                                                                                                                                                                                                                                        |
| NAME                                                                                                               | tickets @ \$11.50 (T.M.)<br>tickets @ \$12.50 (G.P.)                                                                                                                                                                                                                                                                  |
|                                                                                                                    | NAMEA.E.T.T. No                                                                                                                                                                                                                                                                                                       |
| POSTCODETEL (day)(night)                                                                                           | ADDRESS                                                                                                                                                                                                                                                                                                               |
| I enclose cheque/p.o. for \$ made payable to                                                                       | POSTCODETEL (day)(night)                                                                                                                                                                                                                                                                                              |
| A.E.T.T. Ladies Committee with s.a.e. for return of tickets.                                                       | Landar shows for and a ship a Michael Daniel                                                                                                                                                                                                                                                                          |
|                                                                                                                    | I enclose cheque/p.o. made payable to Mitchells — Bass and s.a.e.  N.B. Members are restricted to two tickets at T.M. price.                                                                                                                                                                                          |
| THE FESTIVAL OF DANCE 1981 — DOWNSTAIRS SEYMOUR CENTRE  N.B. Members are restricted to two tickets at T.M. price.  | THE FESTIVAL OF DANCE — DOWNSTAIRS SEYMOUR CENTRE                                                                                                                                                                                                                                                                     |
| Please send me tickets @ \$4.50 = \$ tickets @ \$5.50 = \$                                                         | Performances: One Extra Dance Group and Dance<br>Exchange — Fri Jan 2, Fri Jan 16 &<br>Sat Jan 17                                                                                                                                                                                                                     |
| For                                                                                                                | Impulse Dance Theatre of N.Z. and Australian Contemporary Dance Company Fri Jan 9 & Sat Jan 10                                                                                                                                                                                                                        |
| andtickets @ \$4.50 = \$tickets @ \$5.50 = \$ For                                                                  | Human Veins Wed Jan 14 and Thurs Jan 15                                                                                                                                                                                                                                                                               |
| (company) (date)                                                                                                   | Adelaide Dance Group and Queensland<br>Contemporary Dance Theatre Sat Jan 3,                                                                                                                                                                                                                                          |
| NAME                                                                                                               | Wed Jan 7 and Thurs Jan 8                                                                                                                                                                                                                                                                                             |
| POSTCODETEL (day)(night)(night)                                                                                    | All performances commence at 8 p.m.                                                                                                                                                                                                                                                                                   |
| I enclose cheque/p.o. (made payable to the Seymour Centre) for                                                     | Prices: T.M. G.P. Pens/Stud Child                                                                                                                                                                                                                                                                                     |
| \$ together with s.a.e.                                                                                            | \$4.50 \$5.50 \$5.50 \$5.50                                                                                                                                                                                                                                                                                           |
| QANTAS INTER JAZZ FEST — CAPITOL THEATRE  N.B. Members are restricted to two tickets at T.M. price  Please send me | QANTAS INTERNATIONAL JAZZ FESTIVAL— CAPITOL THEATRE All performances commence 8 p.m. (no matinees) Wednesday 14: Anita O'Day & Trio David Martin Quintet Plus Norma Martin                                                                                                                                            |
| tickets @ \$ = \$tickets @ \$ = \$                                                                                 | Thursday 15: Anita O'Day & Trio                                                                                                                                                                                                                                                                                       |
| For(artist)                                                                                                        | Jack Lesmana Quartet                                                                                                                                                                                                                                                                                                  |
| Date                                                                                                               | Friday 16: Lester Bowie's "From The Root To The Source" Serge Ermoll concert ensemble                                                                                                                                                                                                                                 |
| tickets @\$ = \$ tickets @\$ = \$                                                                                  | Saturday 17: Anita O'Day & Trio Tom Baker's Groove City                                                                                                                                                                                                                                                               |
| For(artist)                                                                                                        | Sunday 18: Lester Bowie's "From The Root To The Source" Keys Orchestra                                                                                                                                                                                                                                                |
| Date                                                                                                               | Monday 19: Norman Simmons — Solo Piano Joachim Kuhn — Solo Piano Peter Delosa Quartet                                                                                                                                                                                                                                 |
|                                                                                                                    | Tuesday 20: Anita O'Day & Trio                                                                                                                                                                                                                                                                                        |
|                                                                                                                    | Don Andrews/Peter Boothman Duo                                                                                                                                                                                                                                                                                        |
| Date                                                                                                               | Don Andrews/Peter Boothman Duo Wednesday 21: Lester Bowie's "From The Root To The Source"                                                                                                                                                                                                                             |
| Date                                                                                                               | Wednesday 21: Lester Bowie's "From The Root To The Source" Bruce Cale Orchestra                                                                                                                                                                                                                                       |
| tickets @ \$ = \$tickets @ \$ = \$                                                                                 | Wednesday 21: Lester Bowie's "From The Root To The Source" Bruce Cale Orchestra  Thursday 22: Joachim Kuhn — Solo Piano Keith Sterling Quintet                                                                                                                                                                        |
| tickets @ \$ = \$                                                                                                  | Wednesday 21: Lester Bowie's "From The Root To The Source" Bruce Cale Orchestra  Thursday 22: Joachim Kuhn – Solo Piano                                                                                                                                                                                               |
| tickets @ \$ = \$ tickets @ \$ = \$ For                                                                            | Wednesday 21: Lester Bowie's "From The Root To The Source" Bruce Cale Orchestra  Thursday 22: Joachim Kuhn — Solo Piano Keith Sterling Quintet  Friday 23: Lester Bowie's "From The Root To The Source" Serge Ermoll — solo                                                                                           |
| tickets @ \$ = \$                                                                                                  | Wednesday 21: Lester Bowie's "From The Root To The Source" Bruce Cale Orchestra  Thursday 22: Joachim Kuhn — Solo Piano Keith Sterling Quintet  Friday 23: Lester Bowie's "From The Root To The Source" Serge Ermoll — solo Mark Simmonds/Phil Treloar Duo  Saturday 24: Lester Bowie's "From The Root To The Source" |